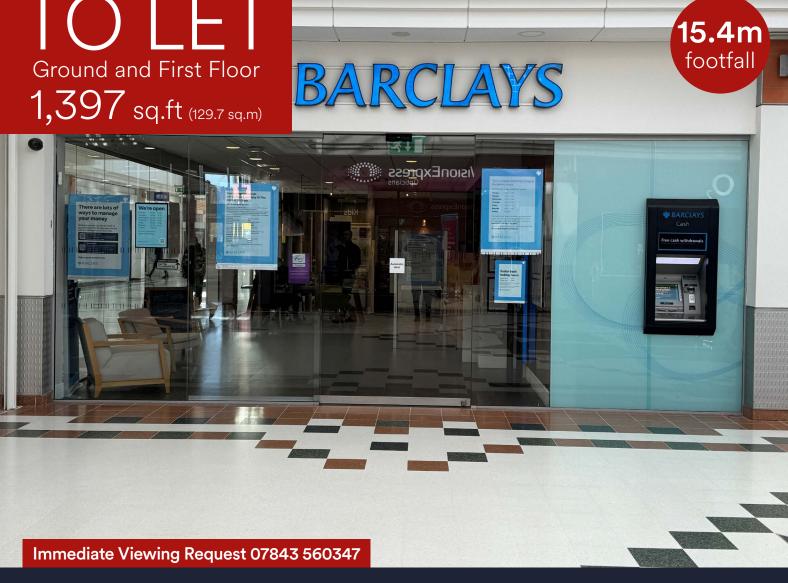

## Phase 2 Unit 79, The Centre, Livingston, EH54 6HR

- Ground and first floor retail premises
- Next to Ryman
- Other nearby retailers include Card Factory, Deichmann, Quiz and H&M

| Areas (approx. NIA) | Sq.ft | Sq.m  |
|---------------------|-------|-------|
| Ground Floor        | 1,397 | 129.7 |
| TOTAL               | 1,397 | 129.7 |