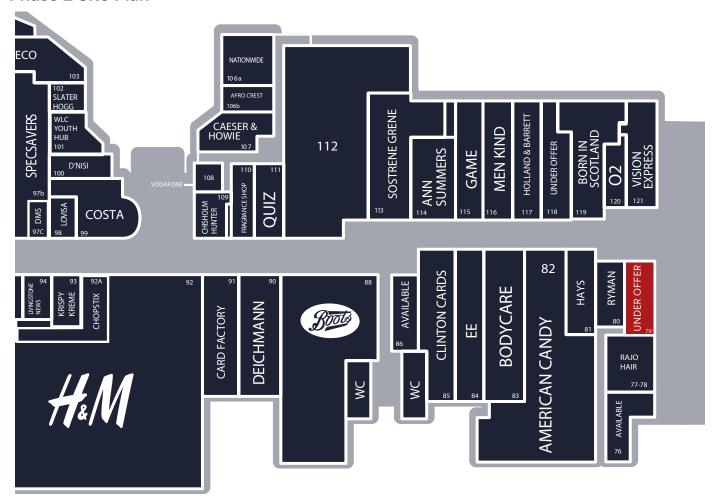

9.7 |
| TOTAL               | 1,397 | 129.7 |

## Description

The Centre Livingston offers 7,200 car parking spaces. With key fashion anchors including Flannels, River Island, Primark, JD, M&S, H&M and Schuh. The Centre is the natural choice for the fashion-conscious shopper. This offer is bolstered by other popular retailers such as Boots, Superdrug and F&B outlets including Five Guys, Wagamama, Nando's, Subway and Greggs. It benefits from circa 1,225,000 visitors a month.

## Location

Approximately 14 miles west of Edinburgh and 35 miles east of Glasgow. Livingston has key transport links to both cities by way of a central bus terminal, two train stations and connections to Scotland's central road network.





# Phase 2 Unit 79, The Centre, Livingston, EH54 6HR

## Phase 2 Site Plan



## Rent

£65,000 pa.

#### Rates

Rates Payable £20,667. Interested parties are advised to contact the local authority to confirm their liabilities and any transitional relief.

#### **Services**

Electricity, water and drainage are connected to the property.

## Service Charge & Insurance

This unit participates in a service charge of £16,723 per annum. Insurance £628 per annum. The Landlord will insure the premises the premiums to be recovered from the tenant.

## **Energy Performance**

Further information available upon request.

#### **Planning**

It is the ingoing tenant's responsibility to verify that their intended use is acceptable to the Local Planning Authority.

## **Legal Costs**

Each party is responsible for their own legal costs in connection with the granting of a lease.